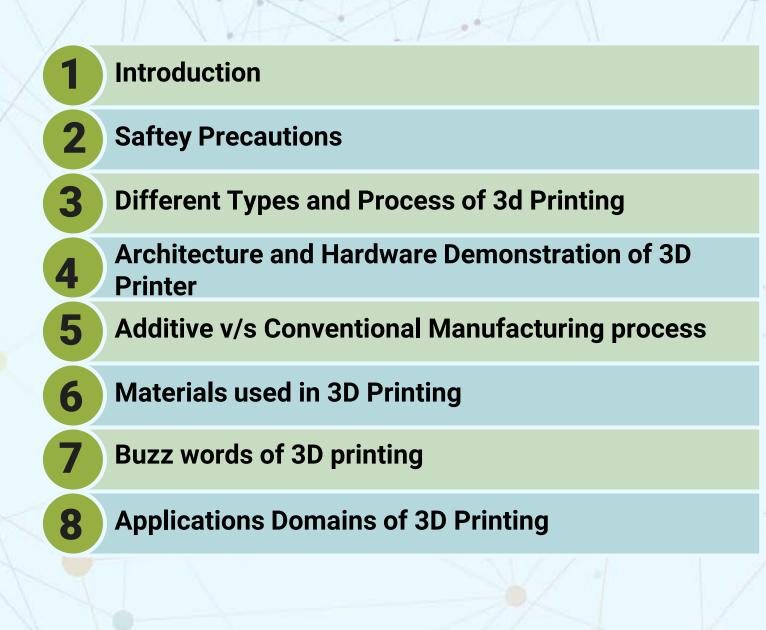

#### **Getting Started With 3D Printing Technology**

Material

Additive Manufacturing **3D Printed object** 

Waste

### **Getting Started With 3D Printing Technology**

Process the 3D model using slicing software

Design of 3D model using advanced designing software

**Common fault and troubleshooting** 

Additive Manufacturing

Material

### **3D CHAMP ACTIVITIES**

Atomic Force Microscope Model Activity

#### **Bridge Building Activity**

#### **Five Screw Puzzles Activity**

#### Gateway Arch Puzzle Activity

#### **G-Clamp Activity**

### **3D CHAMP ACTIVITIES**

Ionic Bonding Model Activity

Jet Propulsion Balloon Rocket Car Activity

**Optical Illusion Pinwheel Activity** 

**Roberval Balance Activity** 

Spinning Top Orbital Series Activity